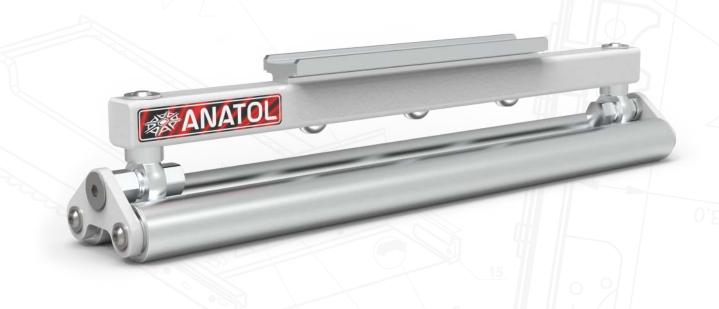

# DOUBLE ROLLER SQUEEGEE

## Prevent fibrillation and increase print quality

Quickly and easily mounts in the print carriage of an Anatol VOLT, Vector or Titan automatic press

- Tool-less installation and adjustments
  - Mat down garment fibers after flash curing to eliminate
- fibrillation and boost opacity, capture fine details and create smoother, more comfortable prints
- Two models available: 16" wide and 20" wide
- Includes PTFE sheet, compatible with screen frames from 21"x28" up to 26"x43"