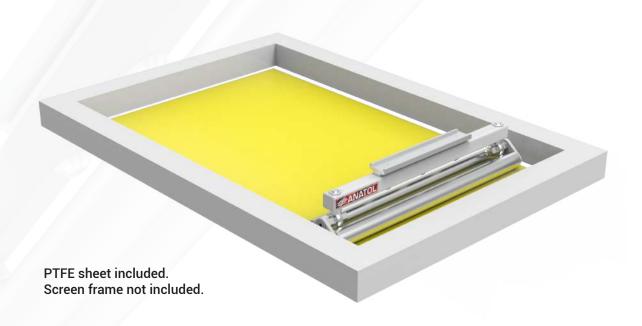

## Prevent fibrillation and increase print quality

Quickly and easily mounts in the print carriage of an Anatol VOLT, Vector or Titan automatic press

- Tool-less installation and adjustments
  - Mat down garment fibers after flash curing to eliminate
- fibrillation and boost opacity, capture fine details and create smoother, more comfortable prints
- Two models available: 16" wide and 20" wide
- Includes PTFE sheet, compatible with screen frames from 21"x28" up to 26"x43"