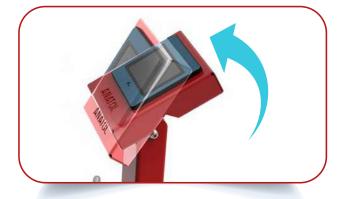

115-degree pivoting touchscreen

Self-centering clamp accommodates containers of various sizes

Adjust the clamp to your desired width and lock (step 1)

Set mixing speed, time and direction and quickly save and recall up to 6 different programs