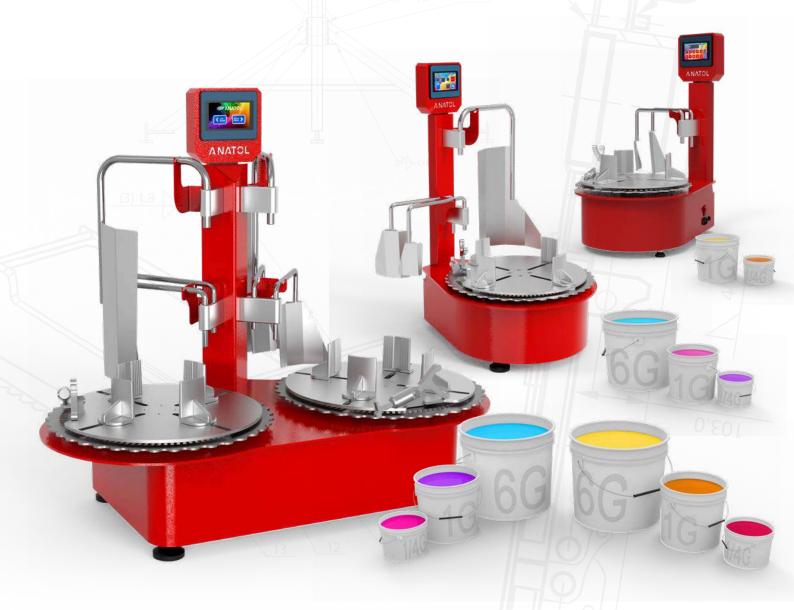

#### Construction

- Variable speed electric motor
- Heavy-duty steel construction
- Self-centering clamp to hold containers in place
- Easily adjustable touchscreen angle

- Intuitive touchscreen control panel
- Change mixing direction (clockwise, counterclockwise)
- Easily swap blades for different size containers
- Set mixing speed, time and direction and quickly save and recall up to 6 different programs

115-degree pivoting touchscreen

Self-centering clamp accommodates containers of various sizes

Adjust the clamp to your desired width and lock (step 1)

Set mixing speed, time and direction and quickly save and recall up to 6 different programs

Rotate the wheel to adjust the width of the clamps for different sized containers

Container is firmly locked in place (step 2)