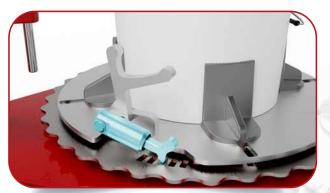

Rotate the wheel to adjust the width of the clamps for different sized containers

Container is firmly locked in place (step 2)