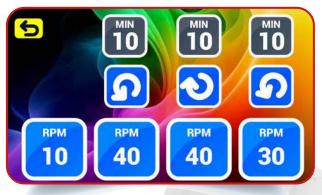

#### Construction

- Variable speed electric motor
- Heavy-duty steel construction
- Self-centering clamp to hold containers in place
- Easily adjustable touchscreen angle

- Intuitive touchscreen control panel
- Change mixing direction (clockwise, counterclockwise)
- Easily swap blades for different size containers
- Set mixing speed, time and direction and quickly save and recall up to 6 different programs

115-degree pivoting touchscreen

Self-centering clamp accommodates containers of various sizes

Adjust the clamp to your desired width and lock (step 1)

Set mixing speed, time and direction and quickly save and recall up to 6 different programs