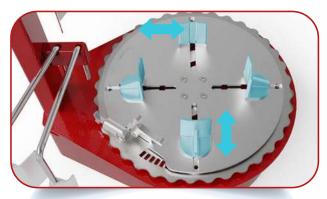

115-degree pivoting touchscreen

Self-centering clamp accommodates containers of various sizes

Adjust the clamp to your desired width and lock (step 1)

Set mixing speed, time and direction and quickly save and recall up to 6 different programs

Rotate the wheel to adjust the width of the clamps for different sized containers

Container is firmly locked in place (step 2)