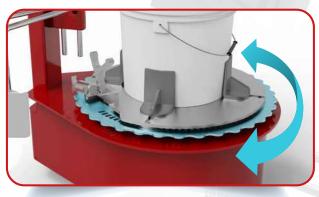

#### Construction

- Variable speed electric motor
- Heavy-duty steel construction
- Self-centering clamp to hold containers in place
- Easily adjustable touchscreen angle

- Intuitive touchscreen control panel
- Change mixing direction (clockwise, counterclockwise)
- Easily swap blades for different size containers
- Set mixing speed, time and direction and quickly save and recall up to 6 different programs

115-degree pivoting touchscreen

Self-centering clamp accommodates containers of various sizes

Adjust the clamp to your desired width and lock (step 1)

Set mixing speed, time and direction and quickly save and recall up to 6 different programs

Rotate the wheel to adjust the width of the clamps for different sized containers

Container is firmly locked in place (step 2)