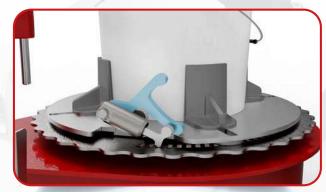

115-degree pivoting touchscreen

Self-centering clamp accommodates containers of various sizes

Adjust the clamp to your desired width and lock (step 1)

Set mixing speed, time and direction and quickly save and recall up to 6 different programs

Rotate the wheel to adjust the width of the clamps for different sized containers

Container is firmly locked in place (step 2)