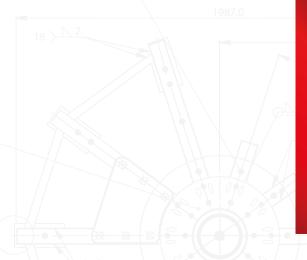

# FORMULATOR DOUBLE · LARGE · MINI SCREEN PRINTING INK MIXERS

## FORMULATOR DOUBLE

Mix two ink containers at the same time, from one quart up to six gallons each

- Independent control of the right and left mixing tables (mixing speed, time and direction)
- Set of six easy-to-clean, stainless steel mixing blades included – quart (x2), gallon (x2), 6-gallon (x2)
- Touchscreen control panel with adjustable angle
- Accepts the full range of US and international container sizes, including one quart, one gallon, six gallons (2 liters up to 22.7 liters) and all sizes in between

### FORMULATOR LARGE

### FORMULATOR MINI

Accepts containers from one quart up to one gallon

- Set of two easy-to-clean, stainless steel mixing blades included quart (x1) and gallon (x1)
- Accepts container sizes from one quart up to one gallon (1 liter up to 3.75 liters) and all sizes in between