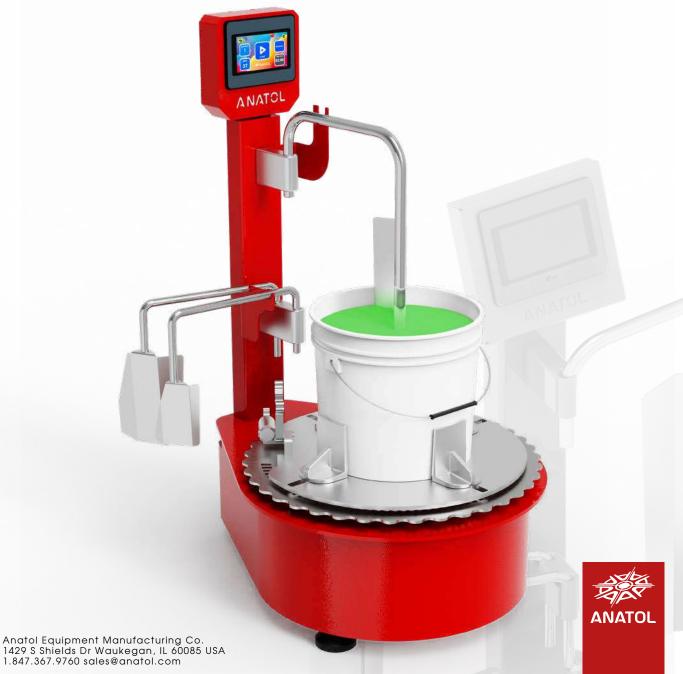

#### Construction

- Variable speed electric motor
- Heavy-duty steel construction
- Self-centering clamp to hold containers in place
- Easily adjustable touchscreen angle

- Intuitive touchscreen control panel
- Change mixing direction (clockwise, counterclockwise)
- Easily swap blades for different size containers
- Set mixing speed, time and direction and quickly save and recall up to 6 different programs

115-degree pivoting touchscreen

Self-centering clamp accommodates containers of various sizes

Adjust the clamp to your desired width and lock (step 1)

Set mixing speed, time and direction and quickly save and recall up to 6 different programs

Rotate the wheel to adjust the width of the clamps for different sized containers

Container is firmly locked in place (step 2)