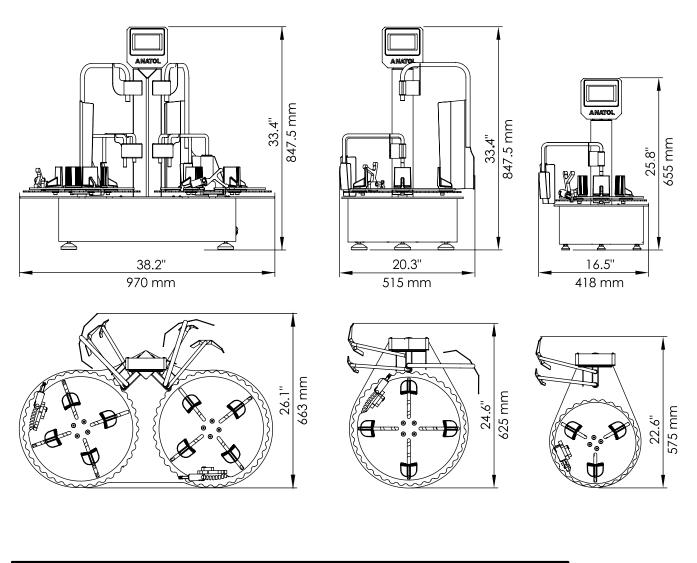

| MODEL                | WEIGHT |                                                      | OUTER DIMENSIONS WXDXH                            | ELECTRICAL REQUIREMENTS                     |
|----------------------|--------|------------------------------------------------------|---------------------------------------------------|---------------------------------------------|
| FORMULATOR<br>DOUBLE | 94 kg  | 1 quart (0.95L) x2<br>Up to:<br>6 gallon (22.7L) x 2 | 38.2" x 26.1" x 33.4"<br>970mm x 663mm x 847.5 mm | 1 Phase, 110V, 9A<br>1 Phase 208-240V, 6.5A |

| MODEL               | WEIGHT | INK VOLUME                                          | OUTER DIMENSIONS WXDXH                           |                                             |
|---------------------|--------|-----------------------------------------------------|--------------------------------------------------|---------------------------------------------|
| FORMULATOR<br>LARGE | 57 kg  | 1 quart (0.95L) x1<br>Up to:<br>6 gallon (22.7L) x1 | 20.3" x 24.6" x 33.4"<br>515mm x 625mm x 847.5mm | 1 Phase, 110V, 9A<br>1 Phase 208-240V, 6.5A |
|                     |        |                                                     |                                                  |                                             |

| MODEL              | WEIGHT | INK VOLUME                                         | OUTER DIMENSIONS WXDXH                         | ELECTRICAL REQUIREMENTS'                    |
|--------------------|--------|----------------------------------------------------|------------------------------------------------|---------------------------------------------|
| FORMULATOR<br>MINI | 25 kg  | 1 quart (0.95L) x1<br>Up to:<br>1 gallon (3.8L) x1 | 16.5" x 22.6" x 25.8"<br>418mm x 575mm x 655mm | 1 Phase, 110V, 18A<br>1 Phase 208-240V, 13A |