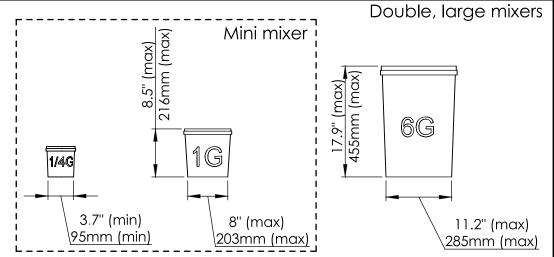

## FORMULATOR DOUBLE

Mix two ink containers at the same time, from one quart up to six gallons each

- Independent control of the right and left mixing tables (mixing speed, time and direction)
- Set of six easy-to-clean, stainless steel mixing blades included – quart (x2), gallon (x2), 6-gallon (x2)
- Touchscreen control panel with adjustable angle
- Accepts the full range of US and international container sizes, including one quart, one gallon, six gallons (2 liters up to 22.7 liters) and all sizes in between

#### Accepts containers from one quart up to six gallons

- Set of three easy-to-clean, stainless steel mixing blades included – quart (x1), gallon (x1), 6-gallon (x1)
- Accepts the full range of US and international container sizes, including one quart, one gallon, six gallons (1 liter up to 22.7 liters) and all sizes in between

### FORMULATOR MINI

Accepts containers from one quart up to one gallon

- Set of two easy-to-clean, stainless steel mixing blades included quart (x1) and gallon (x1)
- Accepts container sizes from one quart up to one gallon (1 liter up to 3.75 liters) and all sizes in between