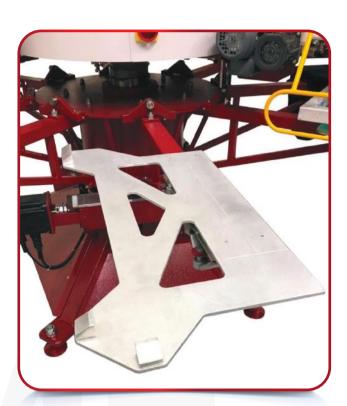

## Shorten your setup times and maintain consistent print quality

- Ensure artwork is properly aligned both on your exposure unit and on your press
- Compatible with most Anatol manual and automatic presses and a wide variety of screen sizes

### High Quality Prints, Quick Setup

- Anatol's ARME (Anatol Registration Made Easy) registration system was created to help screen printers save time and improve accuracy during registration, both on your exposure unit and on your press.
- ARME systems are designed for maximum ease of use, and they are compatible with all Anatol manual and automatic VOLT, Vector and Titan automatic screen printing presses.