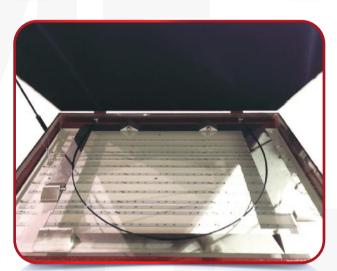

## Shorten your setup times and maintain consistent print quality

- Ensure artwork is properly aligned both on your exposure unit and on your press
- Compatible with most Anatol manual and automatic presses and a wide variety of screen sizes

### High Quality Prints, Quick Setup

- Anatol's ARME (Anatol Registration Made Easy) registration system was created to help screen printers save time and improve accuracy during registration, both on your exposure unit and on your press.
- ARME systems are designed for maximum ease of use, and they are compatible with all Anatol manual and automatic VOLT, Vector and Titan automatic screen printing presses.