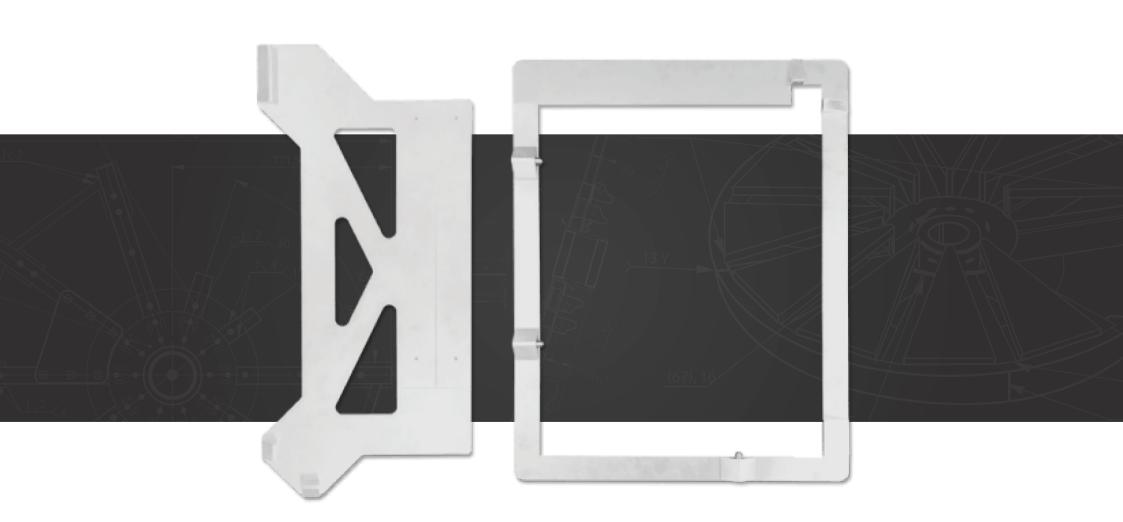

- Aluminum guide pallet (x1)
- Steel master frame (x1)
- Metal pin bars (x2)
- Master grid sheet (x1)
- 8.5" x 20" carrier sheets (x25)
- 11.5" x 20" carrier sheets (x25)

| MODEL     | FOR SCREEN SIZES        | MASTER FRAME DIMENSIONS  |
|-----------|-------------------------|--------------------------|
| ARME-2024 | 20" x 24" (51cm x 61cm) | 25" x 29" (64cm x 74cm)  |
| ARME-2128 | 21" x 28" (53cm x 71cm) | 26" x 33" (66cm x 84cm)  |
| ARME-2331 | 23" x 31" (58cm x 79cm) | 28" x 38" (71cm x 97cm)  |
| ARME-2333 | 23" x 33" (58cm x 84cm) | 28" x 38" (71cm x 97cm)  |
| ARME-2536 | 25" x 36" (64cm x 91cm) | 30" x 41" (76cm x 104cm) |
| ARME-2636 | 26" x 36" (66cm x 91cm) | 31" x 41" (79cm x 104cm) |